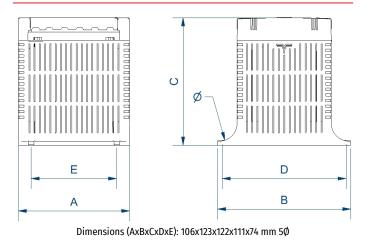

stics**

| Rating              | 300 VA                  |
|---------------------|-------------------------|
| Input voltage       | 230 V                   |
| Output voltage      | 12,5 - 13 - 13,5 V      |
| Frequency           | 50/60 Hz                |
| Protection degree   | IP-20                   |
| Cooling             | ANAN                    |
| Ambient temperature | 45 <b>º</b> C           |
| Temperature rise    | Class B - 130ºC         |
| Insulation          | Class H - 180ºC         |
| Windings            | Class HC - 200 ºC       |
| Test voltage        | 3 kV (1 min, 50 Hz)     |
| Standards           | IEC/EN/UNE-EN 61558, CE |
| Mounting            | DIN rail and screws     |
| Weight              | 3,7 kg                  |

# Electric scheme



## **Dimensions**



## **Electrical connection**



### PIP 300

#### Input:

230 V (distance between spotlight and transformer 40 meters) 230 V (distance between spotlight and transformer 25 meters) 230 V (distance between spotlight and transformer 10 meters)

#### Output:

12 V

Connection: 8-12

Connection: 2-3 Connection: 2-4

Connection: 2-5



Single-phase dry type isolation transformers, finished in anti-flash varnished in IP20 enclosure with copper screen between primary and secondary and protection to prevent direct contact with electrical parts.

### **Features**

Dry type transformer

IP-20 enclosure in last generation V-0 fireproof polymer box, according to UL94

Safety class I, convertible in class II

Includes LED functioning indicator, electrostatic screen and taps on primary according to dis