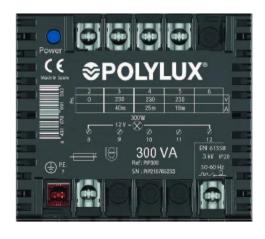

# **Technical characteristics**

| Rating              | 300 VA                  |
|---------------------|-------------------------|
| Input voltage       | 230 V                   |
| Output voltage      | 12,5 - 13 - 13,5 V      |
| Frequency           | 50/60 Hz                |
| Protection degree   | IP-20                   |
| Cooling             | ANAN                    |
| Ambient temperature | 45 <b>º</b> C           |
| Temperature rise    | Class B - 130ºC         |
| Insulation          | Class H - 180ºC         |
| Windings            | Class HC - 200 ºC       |
| Test voltage        | 3 kV (1 min, 50 Hz)     |
| Standards           | IEC/EN/UNE-EN 61558, CE |
| Mounting            | DIN rail and screws     |
| Weight              | 3,7 kg                  |

### PIP 300