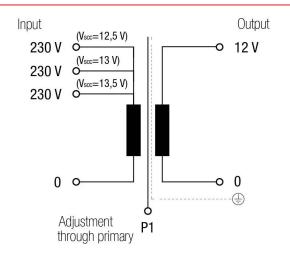

# Electric scheme

#### Input:

230 V (distance between spotlight and transformer 40 meters) 230 V (distance between spotlight and transformer 25 meters) 230 V (distance between spotlight and transformer 10 meters)

#### Output:

12 V

Connection: 8-12

Connection: 2-3 Connection: 2-4

Connection: 2-5

Single-phase dry type isolation transformers, finished in anti-flash varnished in IP20 enclosure with copper screen between primary and secondary and protection to prevent direct contact with electrical parts.