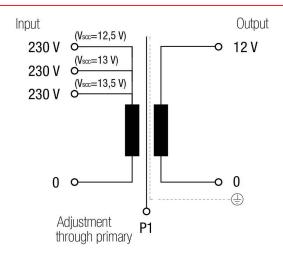

# Technical characteristics

| Rating              | 100 VA                  |
|---------------------|-------------------------|
| Input voltage       | 230 V                   |
| Output voltage      | 12,5 - 13 - 13,5 V      |
| Frequency           | 50/60 Hz                |
| Protection degree   | IP-54                   |
| Cooling             | ANAN                    |
| Ambient temperature | 45 ºC                   |
| Temperature rise    | Class B - 130ºC         |
| Insulation          | Class H - 180ºC         |
| Windings            | Class HC - 200 ºC       |
| Test voltage        | 3 kV (1 min, 50 Hz)     |
| Standards           | IEC/EN/UNE-EN 61558, CE |
| Mounting            | Screws                  |
| Weight              | 3,9 kg                  |

## Electric scheme



# **Dimensions**



# **Electrical connection**





Single-phase cast resin isolation transformers in IP54 enclosure, finished in anti-flash varnished to supply halogen spotlights for swimming pools and gardens with copper screen between primary and secondary.

#### **Features**

Dry type resin cast transformer Advantages of resin technology:

- Protection against corrosive environments
- Protection against high vibration levels
- Protection against electrodynamic efforts
- Reduction of noise level
- Increase of product's lifespan

IP-54 enclosure in metallic box painted with epoxy resin

Safety class I

Includes LED functioning indicator, electrostatic screen and taps on primary according to distance between transformer and spotlight (100VA (10m, 20m, 30m), 300 VA and 600VA (10m, 25m,