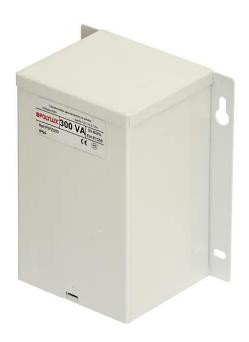

Single-phase cast resin isolation transformers in IP54 enclosure, finished in anti-flash varnished to supply halogen spotlights for swimming pools and gardens with copper screen between primary and secondary.

IP-54 enclosure in metallic box painted with epoxy resin

Safety class I

Includes LED functioning indicator, electrostatic screen and taps on primary according to distance between transformer and spotlight (100VA (10m, 20m, 30m), 300 VA and 600VA (10m, 25m, 40m)).