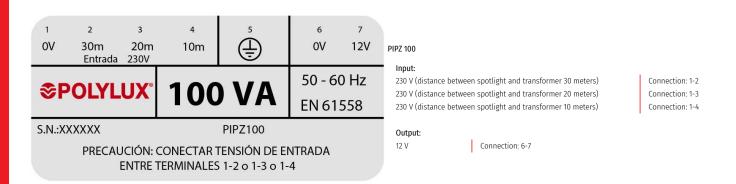

# **Electrical connection**

Single-phase cast resin isolation transformers in IP54 enclosure, finished in anti-flash varnished to supply halogen spotlights for swimming pools and gardens with copper screen between primary and secondary.

IP-54 enclosure in metallic box painted with epoxy resin

Safety class I

Includes LED functioning indicator, electrostatic screen and taps on primary according to distance between transformer and spotlight (100VA (10m, 20m, 30m), 300 VA and 600VA (10m, 25m, 40m)).