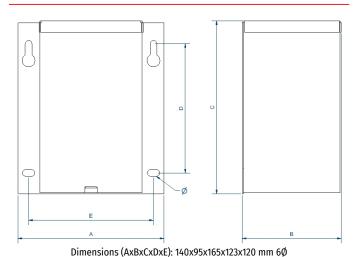

ristics

| Rating              | 100 VA                  |
|---------------------|-------------------------|
| Input voltage       | 230 V                   |
| Output voltage      | 12,5 - 13 - 13,5 V      |
| Frequency           | 50/60 Hz                |
| Protection degree   | IP-54                   |
| Cooling             | ANAN                    |
| Ambient temperature | 45 ºC                   |
| Temperature rise    | Class B - 130ºC         |
| Insulation          | Class H - 180ºC         |
| Windings            | Class HC - 200 ºC       |
| Test voltage        | 3 kV (1 min, 50 Hz)     |
| Standards           | IEC/EN/UNE-EN 61558, CE |
| Mounting            | Screws                  |
| Weight              | 3,9 kg                  |

## Electric scheme



# **Dimensions**



# **Electrical connection**





Single-phase cast resin isolation transformers in IP54 enclosure, finished in anti-flash varnished to supply halogen spotlights for swimming pools and gardens with copper screen between primary and secondary.

#### **Features**

Dry type resin cast transformer Advantages of resin technology:

- Protection against corrosive environments
- Protection against high vibration levels
- Protection against electrodynamic efforts
- Reduction of noise level
- Increase of product's lifespan

IP-54 enclosure in metallic box painted with epoxy resin

Safety class I

Includes LED functioning indicator, electrostatic screen and taps on primary according to distance between transformer and spotlight (100VA (10m, 20m, 30m), 300 VA and 600VA (10m, 25m, 40m)).

Possibility