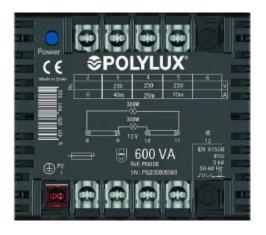

# Technical characteristics

| Rating              | 600 VA                  |
|---------------------|-------------------------|
| Input voltage       | 230 V                   |
| Output voltage      | 12,5 - 13 - 13,5 V      |
| Frequency           | 50/60 Hz                |
| Protection degree   | IP-20                   |
| Cooling             | ANAN                    |
| Ambient temperature | 45 <u>°</u> C           |
| Temperature rise    | Class B - 130ºC         |
| Insulation          | Class H - 180ºC         |
| Windings            | Class HC - 200 ºC       |
| Test voltage        | 3 kV (1 min, 50 Hz)     |
| Standards           | IEC/EN/UNE-EN 61558, CE |
| Mounting            | Screws                  |
| Weight              | 7,8 kg                  |
|                     |                         |

### **Electrical connection**

#### PIQ 600