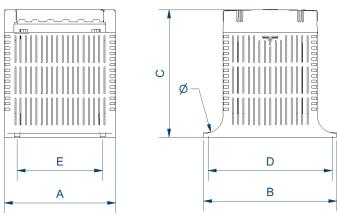

| 600 VA                  |
|---------------------|-------------------------|
| Input voltage       | 230 V                   |
| Output voltage      | 12,5 - 13 - 13,5 V      |
| Frequency           | 50/60 Hz                |
| Protection degree   | IP-20                   |
| Cooling             | ANAN                    |
| Ambient temperature | 45 <u>°</u> C           |
| Temperature rise    | Class B - 130ºC         |
| Insulation          | Class H - 180ºC         |
| Windings            | Class HC - 200 ºC       |
| Test voltage        | 3 kV (1 min, 50 Hz)     |
| Standards           | IEC/EN/UNE-EN 61558, CE |
| Mounting            | Screws                  |
| Weight              | 7,8 kg                  |
|                     |                         |

### Dimensions



Dimensions (AxBxCxDxE): 136x162x156x146x104 mm 6Ø

### **Electrical connection**



#### PIQ 600

#### Input:

230 V (distance between spotlight and transformer 40 meters)230 V (distance between spotlight and transformer 25 meters)230 V (distance between spotlight and transformer 10 meters)

#### Output:

- For one spotlight:
- · 12 V For two spotlights:
- For two spotli
- · 12 V

Connection: 9-10

Connection: 8-11 Bridges: 8-9 / 10-11

#### Connection: 2-3 Connection: 2-4 Connection: 2-5

## PIQ600 |

PIQ SINGLE-PHASE ISOLATION TRANSFORMERS WITH ENCLOSURE AND RESIN FILLED FOR POOL AND GARDEN LAMPS.

Single-phase dry type isolation transformers, finished in anti-flash varnished in IP20 enclosure resin filled, copper screen between primary and secondary and protection against direct conta