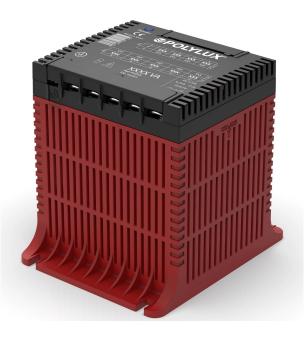

### PIQ600

PIQ SINGLE-PHASE ISOLATION TRANSFORMERS WITH ENCLOSURE AND RESIN FILLED FOR POOL AND GARDEN LAMPS.

Single-phase dry type isolation transformers, finished in anti-flash varnished in IP20 enclosure resin filled, copper screen between primary and secondary and protection against direct contact with electrical parts.

## PIQ600 |

PIQ SINGLE-PHASE ISOLATION TRANSFORMERS WITH ENCLOSURE AND RESIN FILLED FOR POOL AND GARDEN LAMPS.

Single-phase dry type isolation transformers, finished in anti-flash varnished in IP20 enclosure resin filled, copper screen between primary and secondary and protection against direct contact with electrical parts.

### Features

Dry type resin cast transformer Advantages of resin technology:

- Protection against corrosive environments
- Protection against high vibration levels
- Protection against electrodynamic efforts
- Reduction of noise level
- Increase of product's lifespan

IP-20 enclosure in last generation V-0 fireproof polymer box, according to UL94

Safety class I, convertible in class II

Includes LED functioning indicator, electrostatic screen and taps on primary according to distance between transformer and spotlight (100VA (10m, 20m, 30m), 300 VA and 600VA (10m, 25m, 40m)).