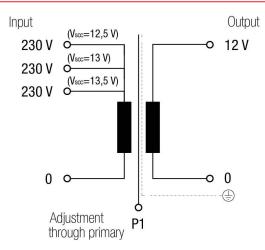

## Electric scheme

#### Input:

230 V (distance between spotlight and transformer 40 meters)230 V (distance between spotlight and transformer 25 meters)230 V (distance between spotlight and transformer 10 meters)

#### Output:

- For one spotlight:
- · 12 V For two spotlights:
- For two spotli
- · 12 V

Connection: 9-10

Connection: 8-11 Bridges: 8-9 / 10-11

#### Connection: 2-3 Connection: 2-4 Connection: 2-5