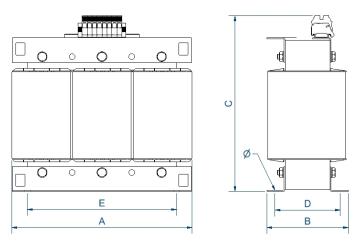

# **Dimensions**

Dimensions (AxBxCxDxE): 300x124x303x115x250 mm 9

Three-phase isolation transformers for dry type solar inverters with anti-flash varnish finished for maximum protection, insulation, noise and vibration reduction.