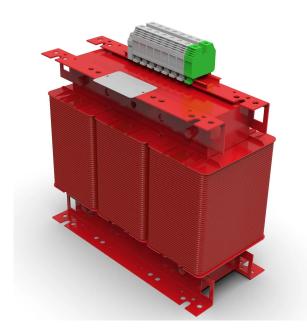

Three-phase isolation transformers for dry type solar inverters with anti-flash varnish finished for maximum protection, insulation, noise and vibration reduction.

#### **Features**

Dry type transformer.

All transformers are tropicalized with anti-flash varnish:

- Protection against corrosive environments.
- Greater electrical insulation.
- High compaction power.
- Noise level reduction.
- Longer useful life of the product.