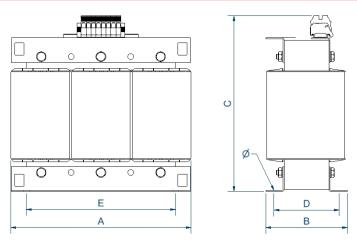

# **Dimensions**

Dimensions (AxBxCxDxE): 480x290x480x184x400 mm 11

Three-phase isolation transformers for dry type solar inverters with anti-flash varnish finished for maximum protection, insulation, noise and vibration reduction.