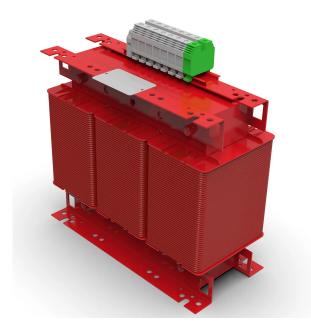

Three-phase isolation transformers for dry type solar inverters with anti-flash varnish finished for maximum protection, insulation, noise and vibration reduction.

#### **Features**

Dry type transformer.

All transformers are tropicalized with anti-flash varnish:

- Protection against corrosive environments.
- Greater electrical insulation.
- High compaction power.
- Noise level reduction.
- Longer useful life of the product.