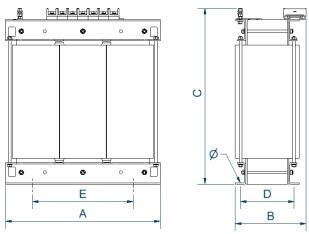

# **Dimensions**

Dimensions (AxBxCxDxE): 1070x550x1220x460x690 mm 17

Three-phase isolation transformers for dry type solar inverters with anti-flash varnish finished for maximum protection, insulation, noise and vibration reduction.