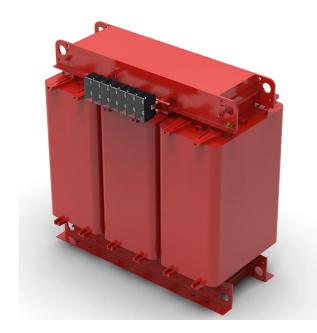

Three-phase isolation transformers for dry type solar inverters with anti-flash varnish finished for maximum protection, insulation, noise and vibration reduction.