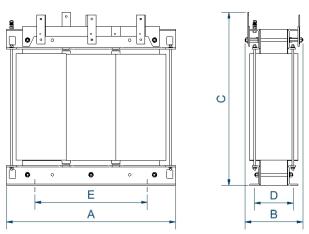

## **Dimensions**

Dimensions (AxBxCxDxE): 1300x600x1350x460x800 mm 17

Three-phase isolation transformers for dry type solar inverters with anti-flash varnish finished for maximum protection, insulation, noise and vibration reduction.