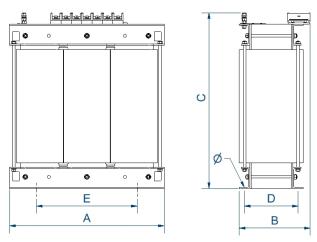

# **Dimensions**

Dimensions (AxBxCxDxE): 670x340x690x230x426 mm 13 $\phi$ 

Three-phase isolation transformers for dry type solar inverters with anti-flash varnish finished for maximum protection, insulation, noise and vibration reduction.