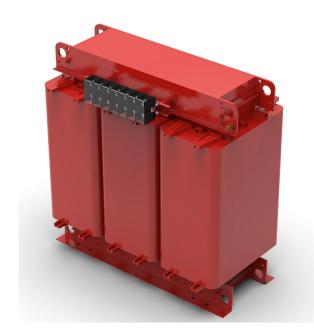

Three-phase isolation transformers for dry type solar inverters with anti-flash varnish finished for maximum protection, insulation, noise and vibration reduction.

#### **Features**

Dry type transformer.

All transformers are tropicalized with anti-flash varnish:

- Protection against corrosive environments.
- Greater electrical insulation.
- High compaction power.
- Noise level reduction.
- Longer useful life of the product.